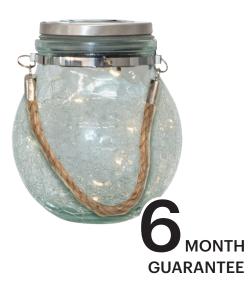

## **PRODUCT DETAILS**

| Color Mode          | Single Color                  |
|---------------------|-------------------------------|
| Material            | Stainless steel+plastic+glass |
| Shape               | Ball                          |
| Wattage reference   | -                             |
| Lumen Output        | -                             |
| Dimmable            | No                            |
| Battery replaceable | Yes                           |
| Power source        | Powered by the Sun            |
| Battery included    | 1x 1,2V Ni-MH Rechargeable    |
|                     | 200mAh AA battery             |
| Modes               | On/Off                        |
| Wire                | Not required                  |
| Included            | -                             |
| Dimensions          | D120x145mm                    |
| Lifetime            | 6-8h                          |
| Worktime            | 60.000h                       |
| IP                  | IP44                          |