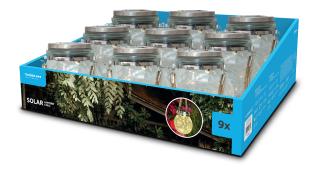

## PACKAGING DETAILS

| Packaging type     | color packaging  |
|--------------------|------------------|
| Quantity/packaging | 1                |
| Size/packaging     | 420x420x80x145mm |
| Quantity/carton    | 9 (1 display)    |
| Size/carton        | 440x440x160mm    |